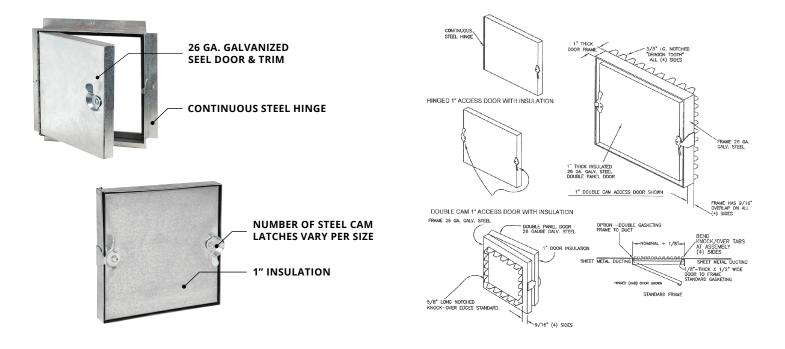

#### CONSTRUCTION

Door & Trim: 26 ga. galvanized steel.

**Finish:** Mill finish. Latches: Cam latches: hinged doors over 14" x 14" have 3 cam latches, double cam doors over 14" x 14" have 4 cam latches (one on each of 4 sides).

Installation: 1" insulation.

Hinge: DAR 400: Continuous steel hinge. DAH: No hinge.

Gasket: 1/8" thick x 1/2" wide door to frame gasket.

#### DURABILITY

The Linhdor DAR 400 and DAH 450 Duct Access Doors are designed to provide efficient and secure service access to critical areas in rectangular metal ducts for a wide range of commercial, industrial, institutional and residential applications. Offering economical, galvanized steel construction, our duct access doors are an excellent choice for locations where HVAC access is required. Perfect for both new and retrofit building projects, our duct doors enable easy access to dampers and other components in heating, air conditioning and other building ductwork.