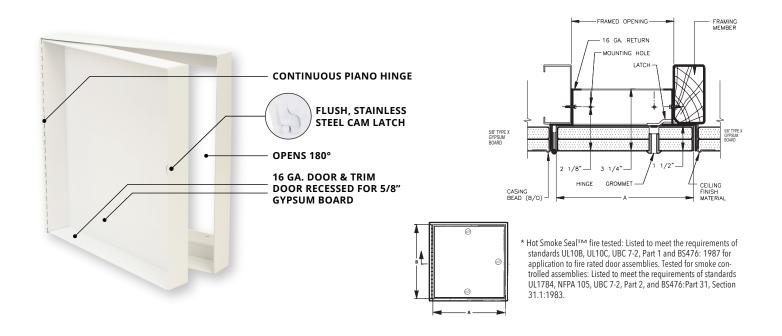

#### **CONSTRUCTION**

**Door and Trim:** 16 ga. steel recessed to accept two 5/8" type X gypsum board to meet fire resistive codes.

**Finish:** White baked enamel, paintable surface. **Hinge:** Continuous piano hinge opens 180°. **Latch:** Flush, stainless steel cam latch.

#### **DURABILITY**

To provide access in a suspended drywall ceiling application that forms part of a fire resistive floor ceiling assembly. The offset design of the return frame along with a recessed panel with 2 layers of 5/8" type X gypsum board keeps the continuity of the fire resistive quality. Door has not been tested.