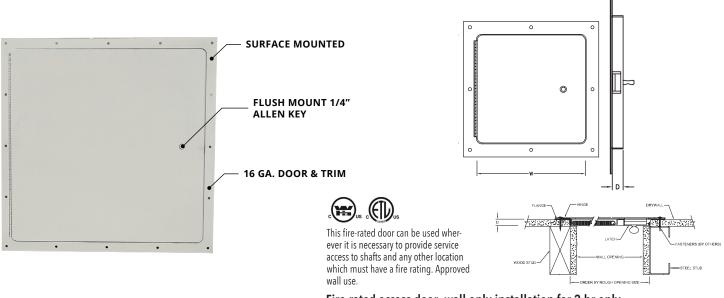

#### Fire-rated access door, wall only installation for 2 hr only.

#### CONSTRUCTION

Door and Trim: 16 ga. steel.

**Finish:** Electrostatically applied rust inhibitive prime coat (off white).

Hinge: Continuous piano hinge.

**Lock:** The standard factory installed latch is a flush mount 1/4" allen key. All fire rated locks are self latching and include an interior latch release mechanism allowing the doors to be opened from the inside.

#### DURABILITY

The panel is surface mounted through all the holes on the outer flange. Review installation drawings before installing. The number of mounting holes will vary with the size of the door. Surface mount, 16mm (5/8") deep door assembly. Ideal when objects (pipes, etc.) interfere with the standard inner door frame. Quick installation, surface mounting holes. Exterior appearance is compatible with the non rated and fire rated access Linhdor access door line, so uniformity of design is maintained when the doors are installed in the same building.