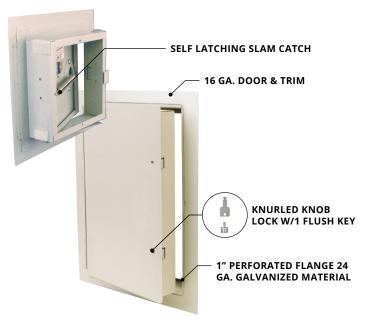

#### **CONSTRUCTION**

Door and Trim: Door: 16 ga. steel, Trim: 16 ga. steel: 1" wide perforated flange of 24 ga. galvanized material for mounting purposes, 2 1/2" deep. Laser cut from one sheet of steel, no corner mitering.

**Finish:** Primed white baked enamel, paintable surface.

**Hinge:** Fully concealed, pivot rod type hinge. Allows opening to 140.

**Lock:** Knurled knob lock with 1 flush key.

**Insulation:** 2" thick mineral wool (ROXUL) in between two pieces of 22 ga. steel.