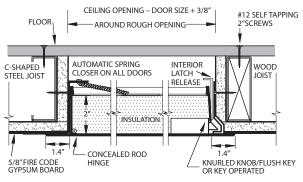

### **FOR CEILINGS**

Re-designed and approved by Warnock Hersey International to current 2017 fire code standards. W/N21472.

**NOTE:** For fire-rated ceiling access doors, on size 16" x 16" and larger, extra spring supplied with door must be attached from back of door pan to framing or floor above. In horizontal (ceiling) applications door has self-assisted closing.

**Finish:** Primed white baked enamel, paintable surface.

**Hinge:** Fully concealed, pivot rod type hinge. Allows opening to 140.

**Lock:** Knurled knob lock with 1 flush key.

**Insulation:** 2" thick mineral wool (ROXUL) in between two pieces of 22 ga. steel.