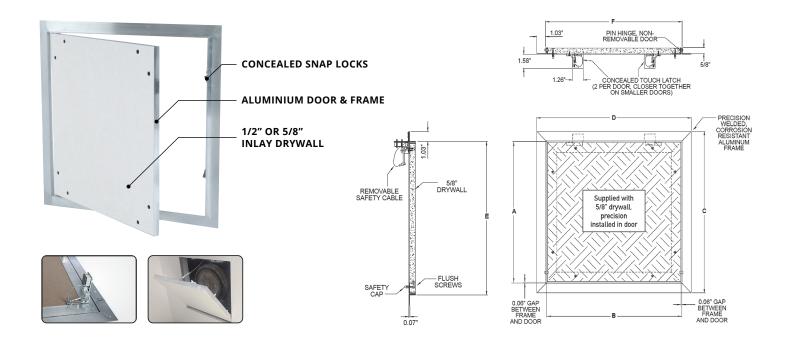

#### CONSTRUCTION

Consists of a welded aluminium frame and is available with or without 1/2" or 5/8" inlayed drywall and two latches. Outer and an inner frame assembly consists of high grade aluminium bonded with a special welding process. 12" x 12" and up access panels are equipped with a safety system to prevent accidental opening. Must be reattached after each opening.

Reveal of 1/16" of an inch is visible between the outer frame and door hatch.

Concealed snap locks open the access panel when pressure is applied to the spring loaded latch side. Can be installed in the ceiling or wall.

#### **DURABILITY**

Easy assembly. Solid aluminum frame. Flush installation in ceilings and walls and available in moisture resistant, mildew resistant drywall.

SEE BACK OF SHEET FOR PRODUCT SIZES AND OPTIONS