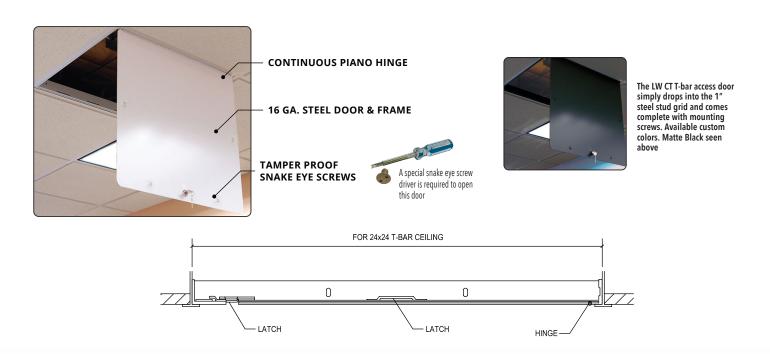

#### **CONSTRUCTION**

Door and Frame: 16 ga. steel.

**Finish:** White baked enamel, paintable surface.

Latches: Flush stainless countersunk tamperproof screws. Requires special screwdriver (Linhdor 23) to open.

Hinges: Continuous piano hinge.

Easy assembly. Solid aluminium. Flush installation.

Can be installed in the ceiling or wall.

#### **DURABILITY**

This unique access door comes in a white baked enamel finish and features a hassle free installation. It simply drops into the T Bar ceiling with ease. Includes mounting screws for safe and secure installation.