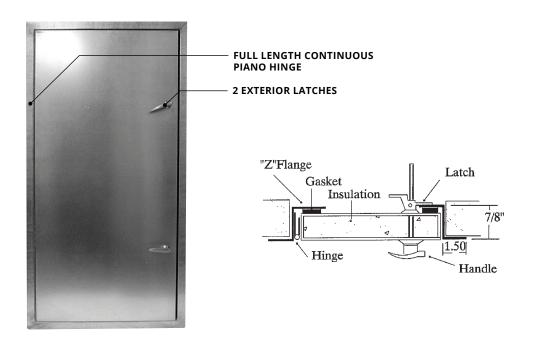

#### **CONSTRUCTION**

**Door:** 20 ga. galvanized steel, double wall.

Trim: 16 ga. galvanized steel.

Finish: Mill finish. Latches: 2 exterior latches with interior handles.

**Installation:** 1" thick 3lb. density insulation.

#### **DURABILITY**

Door is approved for both wall and ceiling use and is also available in stainless steel for use in damp locations. This walk in duct access door and access panel is perfect to allow access to duct work interior and air handling units. This walk in duct access panel features insulation, gasket, and galvanized finish. With easy to reach L handles, the insulated duct access panel is perfect for any situation where an access panel is required for HVAC purposes.