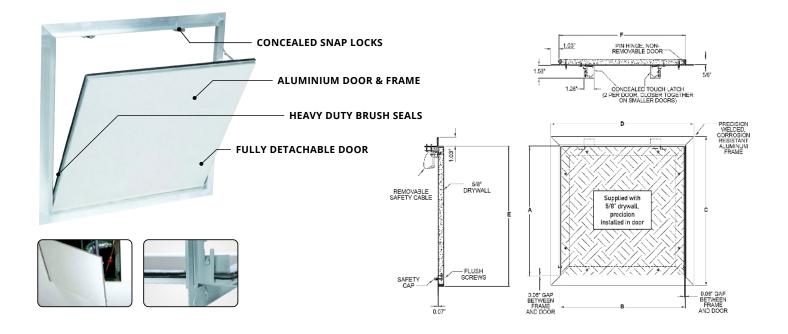

#### CONSTRUCTION

**Door:** Fully detachable door, corrosion resistant, welded lightweight aluminum frame. Ships with 1/2" or 5/8" drywall. **Frame & Trim:** 1 5/8" wide with outer and inner frame assembly consisting of high grade aluminum bonded with a unique welding process to ensure durability and quality.

Finish: Primed white baked enamel, paintable surface.

Air & Dust Resistance: Heavy duty brush seals.

Hinge: Concealed.

Hinge Lock: Concealed touch snap latches.

Can be installed in the ceiling or wall.

#### DURABILITY

The Linhdor RGB AL 4013 is an air and dust resistant access door panel that ships complete with unique air and dust resistant brush seals. This access door/panel is specifically designed to limit and reduce the amount of air or dust leaving or entering the area in which it is located. Perfect for environments such as hospitals, maintenance rooms, laboratories, or any environment where air and dust resistance is necessary. Easy assembly.