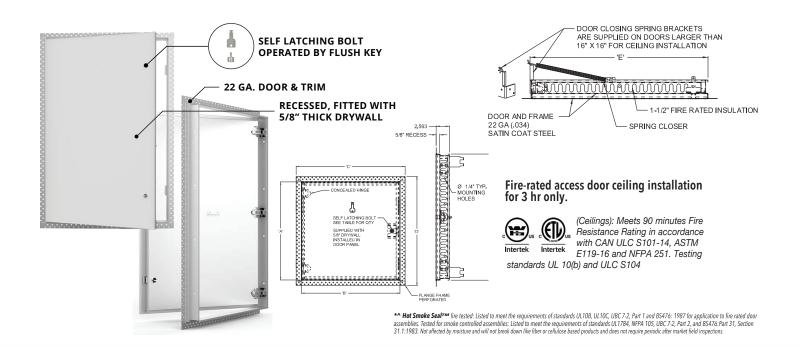

#### **CONSTRUCTION**

**Door and Trim:** 22 ga. steel door. Recessed fitted with 5/8" thick drywall suitable to accept skim coat finish on site. Press bent for strength and rigidity with pre punched flanges for convenient mounting and accepting skim coat finish on site. Perforated Frame ensures trouble free application of skim coat to edge of the door. Zinc coated steel provides superior corrosion resistance.

Finish: Satin coat steel.

Hinge: Concealed hinge & self centering device ensures seamless appearance in ceiling.

**Lock:** Self closing & self latching door mechanism, operated by flush key.

**Rating:** The RDW C meets 3 hour fire rating requirement. For installation in drywall ceilings requiring concealing of the door panel consistent to surroundings. For use in Fire Rated Ceilings that needs tested and certified doors having Fire Resistance Rating of 90 minutes.

#### **DURABILITY**

Recessed for drywall ceilings for installation in drywall ceilings requiring concealing of the door panel consistent to surroundings.

SEE BACK OF SHEET FOR PRODUCT SIZES AND OPTIONS