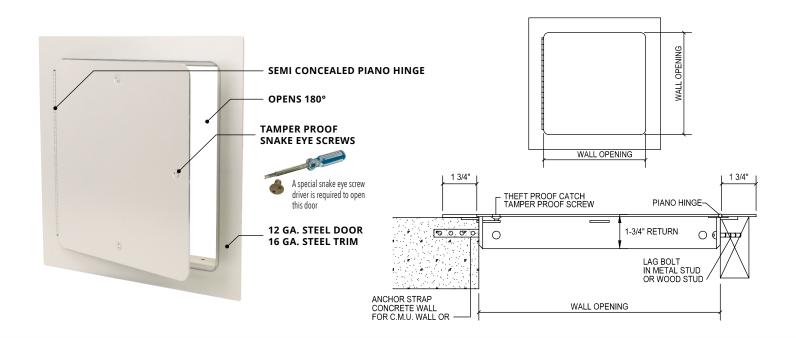

#### **CONSTRUCTION**

Door: 12 ga. steel. Trim: .16 ga. steel.

**Finish:** Primed white baked enamel, paintable surface. **Hinge:** Semi concealed piano hinge. Allows opening to 180.

**Lock:** Counter sunk tamperproof screws. **Anchors:** Heavy steel, welded to frame. Can be installed in the ceiling or wall.

#### **DURABILITY**

This door assures medium security whenever it is necessary under institutional conditions. Most detention buildings and mental care facilities require access to vital services in or behind walls, shafts, and stairwells.