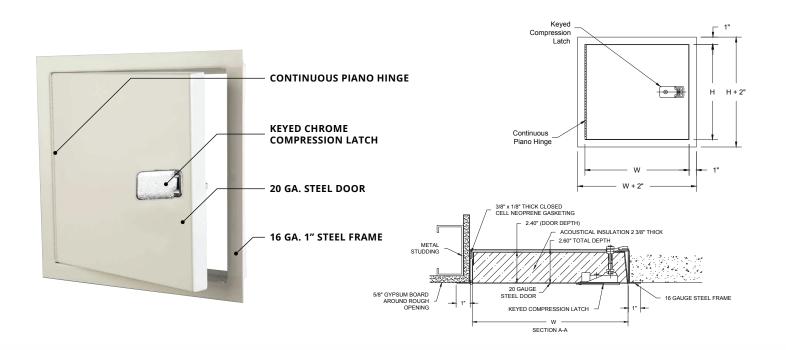

#### **CONSTRUCTION**

Door: 20 ga. steel.

Trim: 16 ga. steel, 1" wide.

Finish: Prime coat of rust inhibitive electrostatic powder, white baked enamel, paintable surface. Stainless steel

available in No. 4 finish.

**Latches:** Compression latch finished in chrome with cup sealed gasket, keyed.

Hinges: Continuous piano hinge.

**Insulation:** Acoustical insulation, 2 3/8" x 1/8" thick.

Gasket: Between door and frame, 3/8" wide x 1/8" thick closed cell neoprene gasketing.