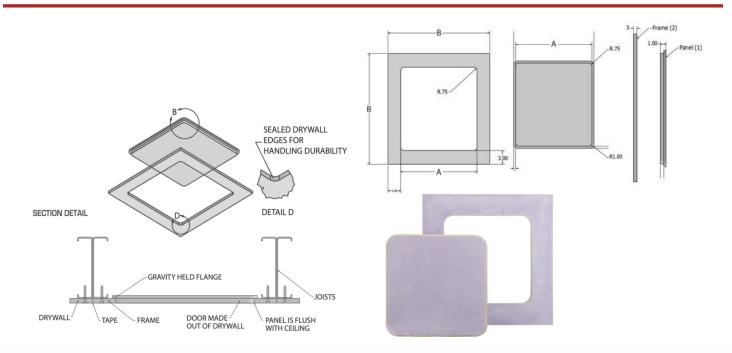

#### **CONSTRUCTION**

**Door and Trim:** 5/8" Frame and 1 inch thick door. Type X fire resistant drywall gypsum, moisture, mold, and mildew resistant. **Finish:** Composed of 100% recycled PURPLE paper on the face and back side. Completely paintable.

### **Physical Properties:**

- Entirely of drywall
- Impact resistant
- Cost effective
- Sealed edges for durability
- Moisture free and ready to match existing ceiling
- Impact Resistant Drywall
- No Crate & Mold Fees
- No splinters

#### DURABILITY

The 722 Spectre Series is made out of type X fire resistant drywall gypsum board that is moisture, mold, and mildew resistant. Aesthetically invisible in the ceiling.