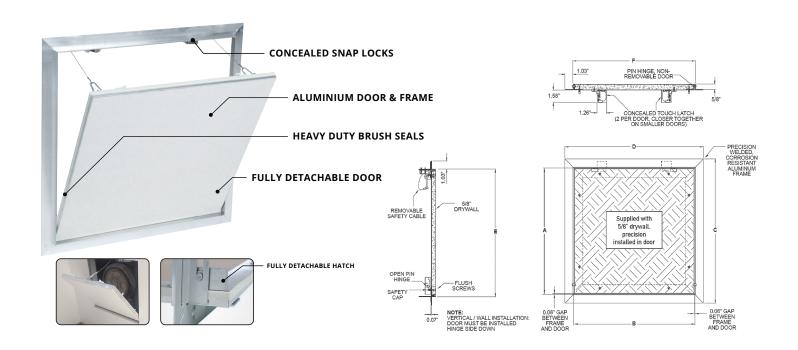

### PRODUCT DETAILS

#### CONSTRUCTION

Consists of a welded aluminium frame and is available with or without 1/2" or 5/8" inlayed drywall and two latches. Outer and an inner frame assembly consists of high grade aluminium bonded with a special welding process. 12" x 12" and up access panels are equipped with a safety system to prevent accidental opening. Must be reattached after each opening.

Reveal of 1/16" of an inch is visible between the outer frame and door hatch.

Concealed snap locks open the access panel when pressure is applied to the spring loaded latch side. Can be installed in the ceiling or wall.

#### DURABILITY

Easy assembly. Solid aluminum frame. Flush installation in ceilings and walls and available in moisture resistant, mildew resistant drywall.

SEE BACK OF SHEET FOR PRODUCT SIZES AND OPTIONS