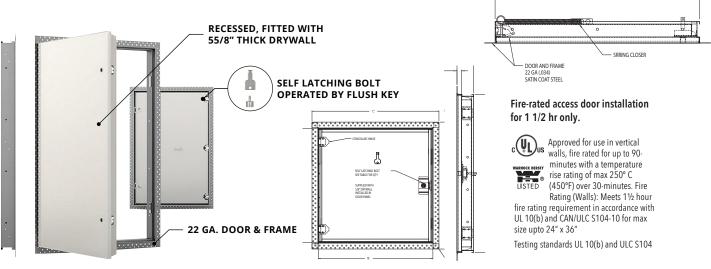

#### CONSTRUCTION

**Door and Trim:** 22 ga. steel. Recessed fitted with 5/8" thick drywall suitable to accept skim coat finish on site. Press bent for strength and rigidity with pre punched flanges for convenient mounting and accepting skim coat finish on site.

Finish: Satin coat steel.

Hinge: Concealed.

Lock: Self latching bolt, operated by flush key.

**Rating:** (Walls): Meets 1½ hour fire rating requirement in accordance with UL 10(b) and CAN/ULC S104 10 for max size upto 24" x 36"