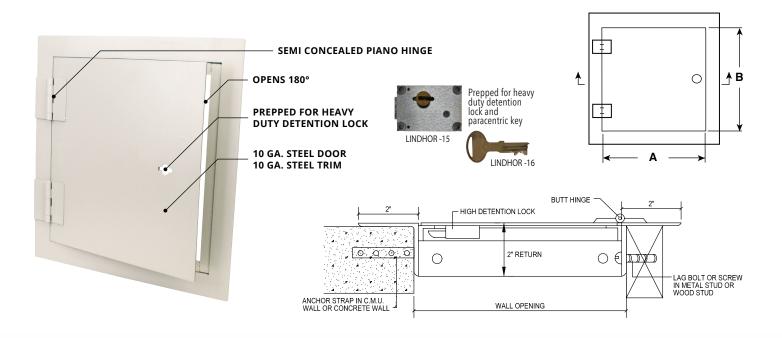

#### **CONSTRUCTION**

Door: 10 ga. steel.

**Trim:** 10 ga. steel with 2" x 2" x 3 1/16" angle.

**Finish:** Primed white baked enamel, paintable surface.

Hinge: Heavy duty type butt hinges welded to door and frame. Allows opening to 180.

**Lock:** Prepped for detention lock. Can be installed in the ceiling or wall.

### **OPTIONS**

| Finishes:  Stainless Steel Type 304 No. 4 Satin Finish Brushed  Stainless Steel Type 316 No. 4 Satin Finish Brushed |  |  |  |  |  |  |  |  |  |
|---------------------------------------------------------------------------------------------------------------------|--|--|--|--|--|--|--|--|--|
| Locks:  Mortise Lock/Other Linhdor 15 Detention Lock Linhdor 16 Paracentric Key                                     |  |  |  |  |  |  |  |  |  |
| Custom Size:                                                                                                        |  |  |  |  |  |  |  |  |  |