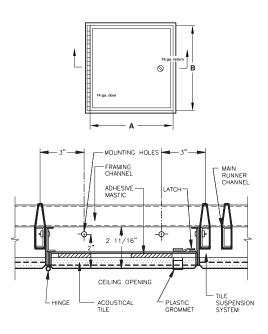

# **PRODUCT SIZES**

CT 6000 ACOUSTICAL TILE

☐ Key operated medium barrel cylinder lock

Closed cell sponge, blend of Neoprene/EPDM/ SBR

Meets ASTM D 1056/ SCE 41, RE 41, 2A1: substrate UL 94HF 1 recognized

| X | Model Number | Door Size<br>W x H | Wall Opening    | Slam Catch | Ship Wt. Lbs. |
|---|--------------|--------------------|-----------------|------------|---------------|
|   | CT 6000      | 12 x 12            | 12 1/4 x 12 1/4 | 1          | 8             |
|   | CT 6000      | 18 x 18            | 18 1/4 x 18 1/4 | 3          | 15            |
|   | CT 6000      | 24 x 24            | 24 1/4 x 24 1/4 | 3          | 28            |
|   | CT 6000      | 24 x 36            | 24 1/4 x 24 1/4 | 3          | 32            |