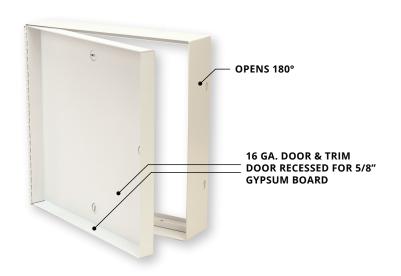

#### **CONSTRUCTION**

**Door:** 16 ga. steel door and frame. Door is recessed to meet sound barriers.

**Finish:** White baked enamel, paintable surface. **Hinge:** Continuous piano hinge opens 180°.

**Latch:** Flush, stainless steel cam latch. Can be installed in the ceiling or wall.

#### **DURABILITY**

A precision door that provides a virtually concealed installation, 5/8" gypsum board, keeping acoustical surfaces intact while contributing to sound control with STC rating and better appearance.