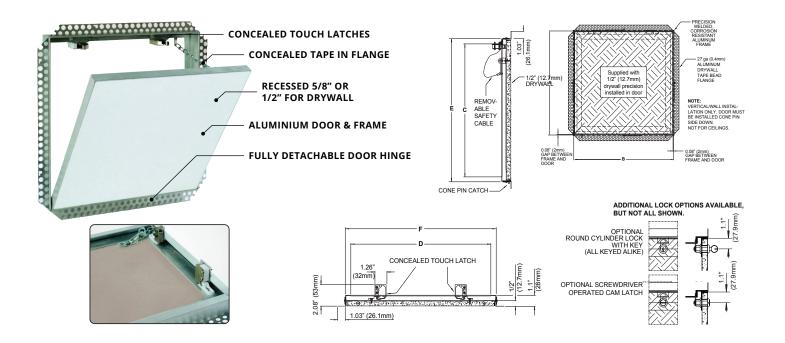

#### CONSTRUCTION

**Door:** Corrosion resistant, welded aluminum frame with or without inlayed 1/2" or 5/8" drywall.

**Frame and Trim:** 1 5/8" wide with outer and inner frame assembly consisting of high grade aluminum bonded with a special welding process.

Finish: Mill finish.

**Latches:** Concealed touch latches (two per door) open the access panel when pressure is applied to the spring loaded latch side.

**Hinges:** Open pin cone hinge on bottom.

Easy assembly, solid aluminium frame, flush installation.

### **DURABILITY**

The Linhdor RGB AL 4015 is a drywall access panel with a tape in flange and touch latches. Perfect for any drywall access panel application where a mud in or tape in application is necessary. Featuring a concealed tape in application flange, a safety chain that ships installed with door so that once opened the door hangs safely. This drywall access panel also features pin cone hinges so that the door is fully removable from the frame.

# **OPTIONS**

| Locks:  Key Cylinder Locks: Keyed alike 2 keys per door |  |  |  |  |  |  |  |  |  |
|---------------------------------------------------------|--|--|--|--|--|--|--|--|--|
| Custom Size:                                            |  |  |  |  |  |  |  |  |  |