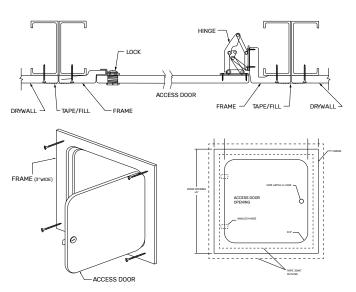

**Ceiling Installation:** Access panels installed with standard supplies: screws are #6 buglehead, and joints use standard tape and joint compound. Substrate material is determined by the job site.

**Physical Properties:** 1/8" to 3'16" shell thickness, fastener test pull out (wood studs: 525 lbs. avg. and metal studs: 215 lbs. avg.). Fasteners push thru test: 350 lbs avg. Fuel Contribution (ASTM E84 80):0. Flame spread (ASTM E84 80):0. Combustion (ASTM E84 80): non combustible. Non rated.

## **PRODUCT SIZES**

GFE 5150 EXTERIOR HINGED PANEL

| X | Model Number | Door Size<br>W x H | Wall Opening | Slam Catch | Ship Wt. Lbs. |
|---|--------------|--------------------|--------------|------------|---------------|
|   | GFE 5150     | 9x9                | 15x15        |            | 2.5           |
|   | GFE 5150     | 12x12              | 18x18        |            | 5             |
|   | GFE 5150     | 16x16              | 22x22        |            | 8.5           |
|   | GFE 5150     | 18x18              | 24x24        |            | 10            |
|   | GFE 5150     | 24x24              | 30x30        |            | 15            |