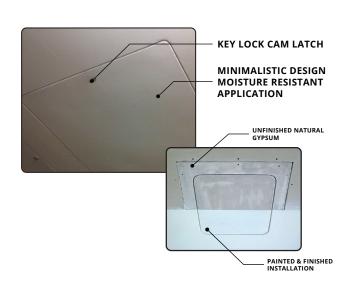

#### CONSTRUCTION

Glass Fiber Reinforced Gypsum (GFRG) based design for exterior applications, including exterior soffits, porte cochére, covered drive up, and any other location where you need discreet access and a weather resistant panel. Showcasing a stealth appearance, tapered edge design that blends in seamlessly with surrounding.

Finish: Unpainted natural GFRG. Paintable surface.

**Hinge & Latch:** Concealed hinges and key lock cam latch.

**Gasket:** Gasketed on 4 sides of neoprene/EPDM/SBR. Meets ASTM D 1056/ SCE 41, RE 41, 2A1/ substrate UL 94HF 1 recognized.

**Ceiling Installation:** Access panels installed with standard supplies: screws are #6 buglehead, and joints use standard tape and joint compound. Substrate material is determined by the job site.

**Physical Properties:** 1/8" to 3'16" shell thickness, fastener test pull out (wood studs: 525 lbs. avg. and metal studs: 215 lbs. avg.). Fasteners push thru test: 350 lbs avg. Fuel Contribution (ASTM E84 80):0. Flame spread (ASTM E84 80):0. Combustion (ASTM E84 80): non combustible. Non rated.