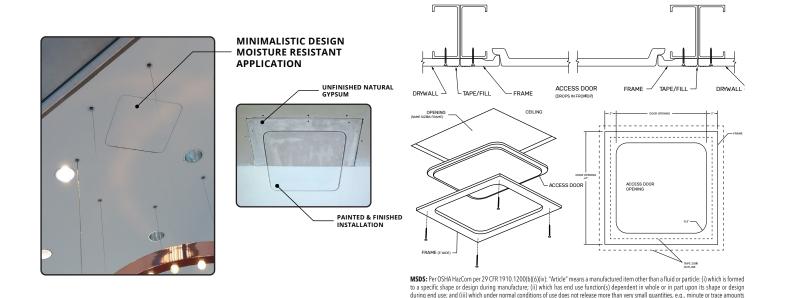

#### CONSTRUCTION

**Door & Trim:** Glass Fiber Reinforced Gypsum (GFRG) based design can't rust and blends seamlessly with new or retrofitted drywall ceilings. The design of the panel ensures that your aesthetic style is noticed, and not your access panels.

Finish: Unpainted natural GFRG. Paintable surface.

No Hinge: Drops in from top.

**Ceiling Installation:** Access panels installed with standard supplies: screws are #6 buglehead, and joints use standard tape and joint compound. Substrate material is determined by the job site.

**Physical Properties:** 1/8" to 3'16" shell thickness, Fastener test pull out (wood studs: 525 lbs. avg. and metal studs: 215 lbs. avg.). Fasteners push thru test: 350 lbs avg. Fuel Contribution (ASTM E84 80):0. Flame spread (ASTM E84 80): 0, Combustion (ASTM E84 80): non combustible. Non rated.